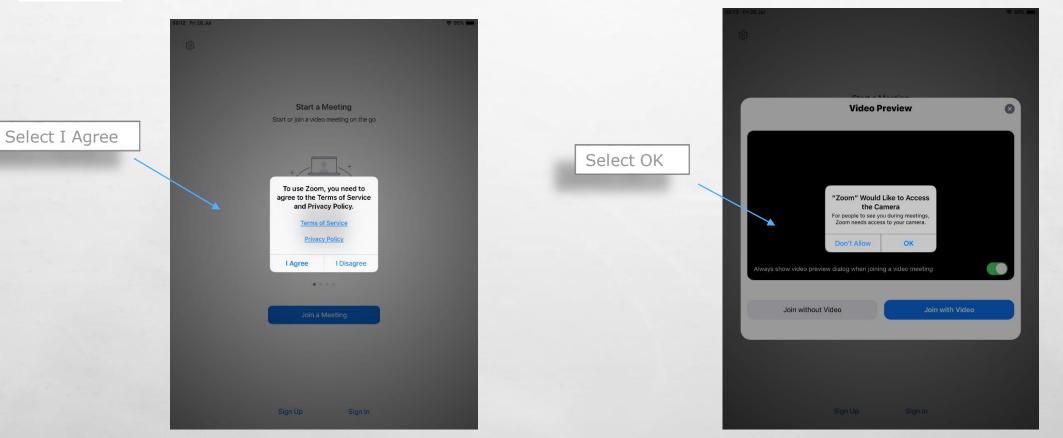

Weight

A. St.

**USING AN APPLE DEVICE** 

1

Open Zoom Application Select Join Meeting

96%

08:11 Fri 26 Jul

ණ

Weight

a star

Insert Meeting ID Insert your Name Select Join

E. F.

| Jul  |                                                                               |  |
|------|-------------------------------------------------------------------------------|--|
|      |                                                                               |  |
|      |                                                                               |  |
|      |                                                                               |  |
|      | ancel Join a Meeting                                                          |  |
|      | Join a Meeting                                                                |  |
|      |                                                                               |  |
|      | Meeting ID                                                                    |  |
|      | Join with a personal link name                                                |  |
|      | iPad                                                                          |  |
|      | Join                                                                          |  |
|      | If you received an invitation link, tap on the link again to join the meeting |  |
|      |                                                                               |  |
| JOIN | N OPTIONS                                                                     |  |
| Do   | n't Connect To Audio                                                          |  |
| Tur  | rn Off My Video                                                               |  |
|      |                                                                               |  |
|      |                                                                               |  |
|      |                                                                               |  |
|      |                                                                               |  |
|      |                                                                               |  |
|      |                                                                               |  |
|      | Sign Up Sign In                                                               |  |