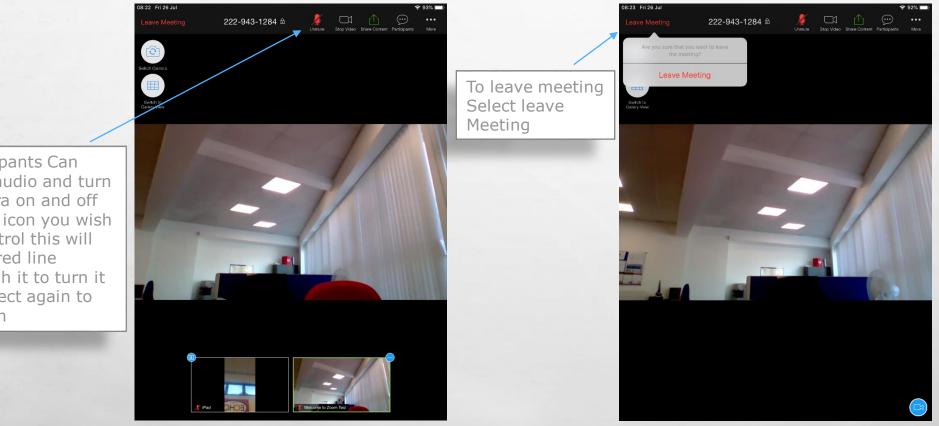

### **SOME SIMPLE CONTROL FUNCTION**

- Sear

Select Raise Hand This will put symbol on screen showing you wish to ask a question

1

Participants Symbol Allows you to chat individually or to everyone.

A. A.

tenal.

-

Participants Can Mute audio and turn Camera on and off Select icon you wish to control this will put a red line through it to turn it off select again to turn on

A St.