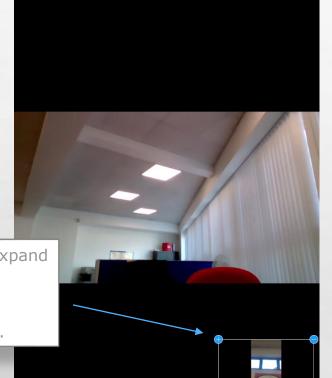

- 10

A. St.

1

tenal.

A St.

-

Select Plus Sign to expand Here you will see everyone who is connected. See opposite picture.

Select Switch camera this allows user to Switch between forward and rear camera. Gallery View will show all participants.