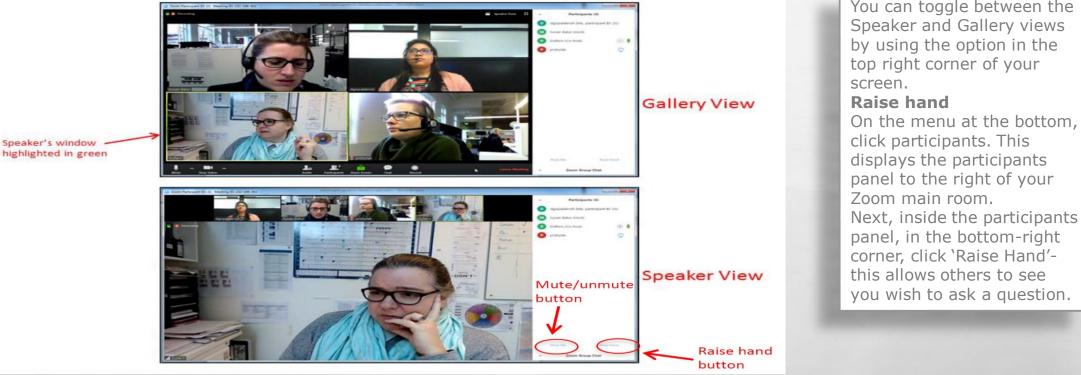

When you are connected, your screen should look something like this and show all who are taking part.

-

You can toggle between the Speaker and Gallery views by using the option in the top right corner of your

click participants. This displays the participants panel to the right of your Next, inside the participants panel, in the bottom-right corner, click 'Raise Hand'this allows others to see you wish to ask a question.