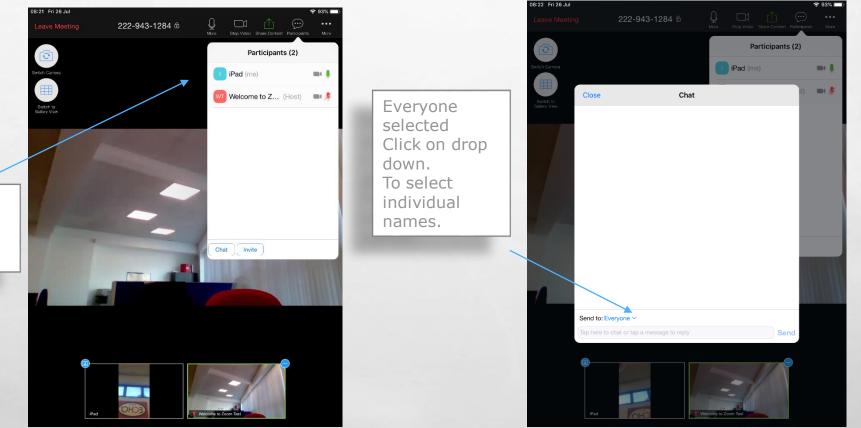

click participants. This displays the participants panel to the right of your Next, inside the participants panel, in the bottom-right corner, click 'Raise Hand'this allows others to see you wish to ask a question.

### **SOME SIMPLE CONTROL FUNCTION**

- Sear

Select Raise Hand This will put symbol on screen showing you wish to ask a question

1

Participants Symbol Allows you to chat individually or to everyone.

A. A.

tenal.