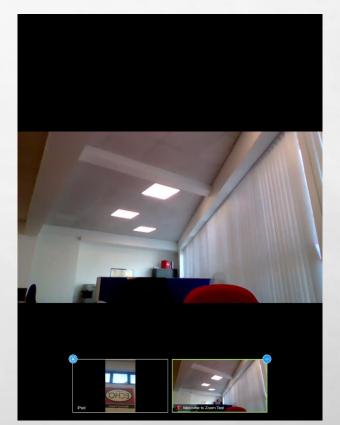

- 10

A. St.

1

tenal.

A St.

-

Select Plus Sign to expand Here you will see everyone who is connected. See opposite picture.

Select Switch camera this allows user to Switch between forward and rear camera. Gallery View will show all participants.