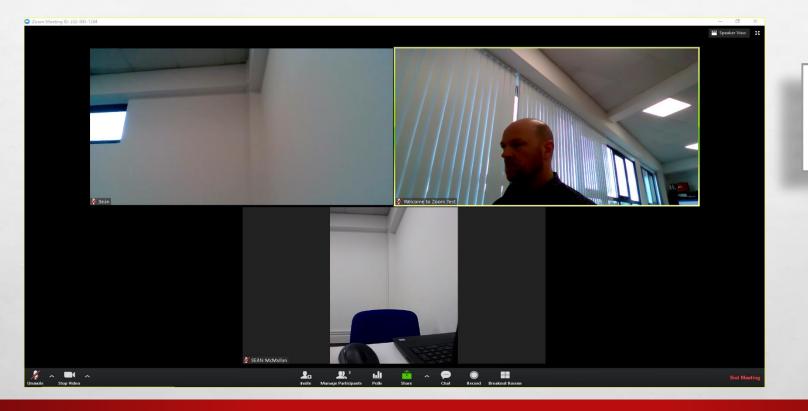

When you are connected, your screen should look something like this and show all who are taking part.

-

You can toggle between the Speaker and Gallery views by using the option in the top right corner of your