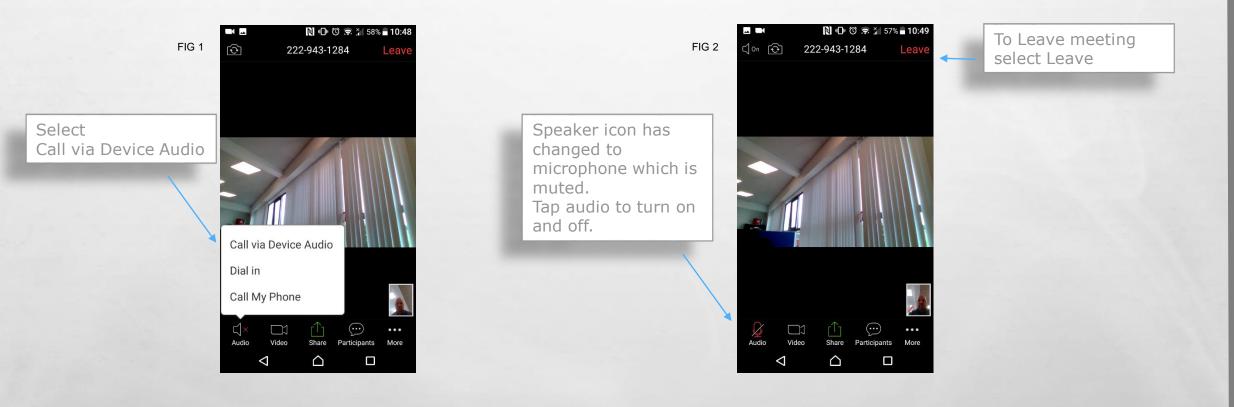

Select Join Audio

Symbol will change to Microphone Icon.

JII Welcome to Zoom Test

1

|   | sect a Microphone                     |
|---|---------------------------------------|
|   | Microphone (Realtek Audio)            |
|   | Jack Mic (Realtek Audio)              |
|   | Same as System                        |
| 5 | Hect a Speaker                        |
|   | DELL S2218H (Intel®) Display Audio)   |
| ï | Speakers / Headphones (Realtek Audio) |
|   | Same as System                        |
|   | Test Speaker & Microphone             |
|   | Switch to Phone Audio                 |
|   | Leave Computer Audio                  |
|   | Audio Setting                         |

#### Select Pop Up Arrow

This Option is used to test speaker and microphone.

Or to select equipment options that are available.

(Area)

e.g Different Mics and Speakers.

AN ALL THE ALL

-

Audio has now been muted, as shown here with RED line through Mic Icon.

1

Click to Unmute.

A St.

AN ALL THE ALL

-

A St.

Service Practice State

Se at