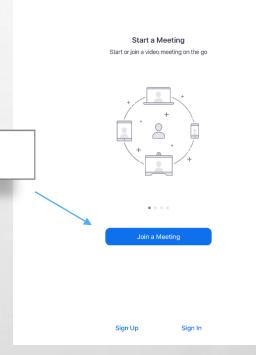

#### **Using an Android Smart Phone**

Connecting with a Smart Phone is similar to connecting with a computer. Select **Join meeting** 

| 🔊 🕩 🛈 🔶 🎢 59% 🖥 10:46  |
|------------------------|
| R C R S I S9% I 10:46  |
| Sign Up Join a Meeting |
|                        |

Weight

A. St.

**USING AN APPLE DEVICE** 

1

Open Zoom Application Select Join Meeting

96%

08:11 Fri 26 Jul

ණ