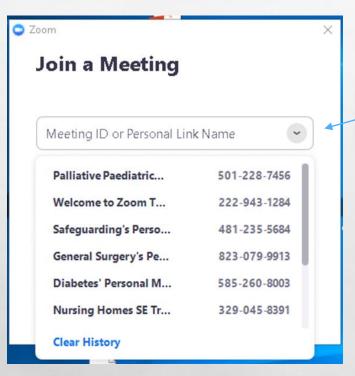

Once you have inserted the number, Zoom will remember it. Select the arrow on the drop down menu and select it. Useful if you a part of multiple networks.

-

6.5

18.10

Here .

A. St.

DESCRIPTION OF THE OWNER

tenal.