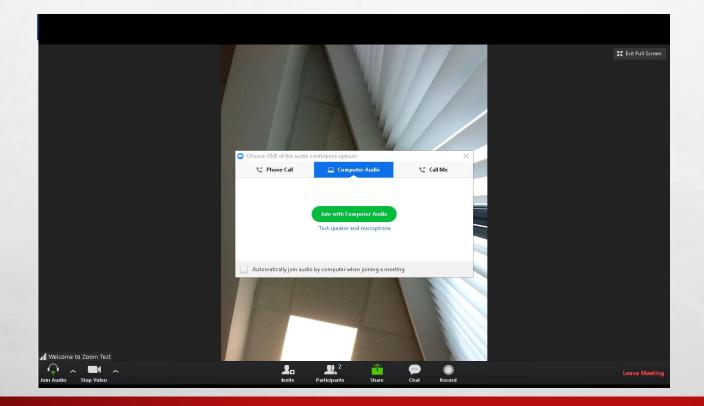

Select Join Audio

Symbol will change to Microphone Icon.

JII Welcome to Zoom Test

1

|   | sect a Microphone                     |
|---|---------------------------------------|
|   | Microphone (Realtek Audio)            |
|   | Jack Mic (Realtek Audio)              |
|   | Same as System                        |
| 5 | Hect a Speaker                        |
|   | DELL S2218H (Intel®) Display Audio)   |
| ï | Speakers / Headphones (Realtek Audio) |
|   | Same as System                        |
|   | Test Speaker & Microphone             |
|   | Switch to Phone Audio                 |
|   | Leave Computer Audio                  |
|   | Audio Setting                         |