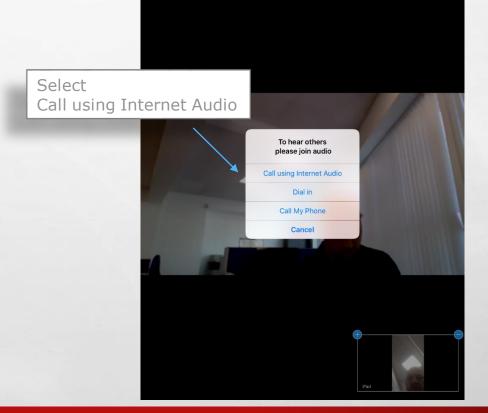

Select Join Audio

Symbol will change to Microphone Icon.

JII Welcome to Zoom Test

1

|   | sect a Microphone                     |
|---|---------------------------------------|
|   | Microphone (Realtek Audio)            |
|   | Jack Mic (Realtek Audio)              |
|   | Same as System                        |
| 5 | Hect a Speaker                        |
|   | DELL S2218H (Intel®) Display Audio)   |
| ï | Speakers / Headphones (Realtek Audio) |
|   | Same as System                        |
|   | Test Speaker & Microphone             |
|   | Switch to Phone Audio                 |
|   | Leave Computer Audio                  |
|   | Audio Setting                         |