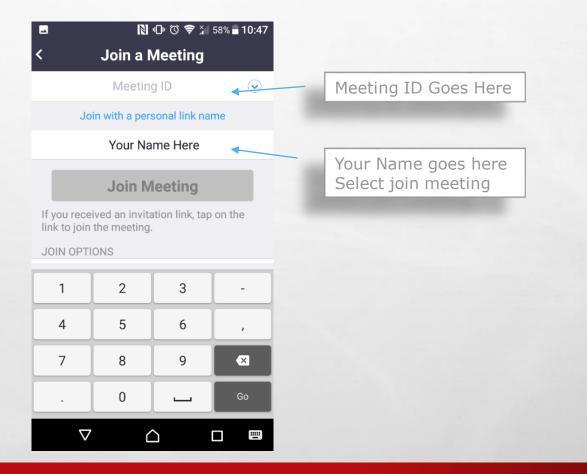

#### **Using an Android Smart Phone**

Connecting with a Smart Phone is similar to connecting with a computer. Select **Join meeting** 

| 🔊 🕩 🛈 🔶 🎢 59% 🖥 10:46  |
|------------------------|
| R C R S I S9% I 10:46  |
| Sign Up Join a Meeting |
|                        |

Weight

a star

Insert Meeting ID Insert your Name Select Join

E. F.

| Jul  |                                                                               |  |
|------|-------------------------------------------------------------------------------|--|
|      |                                                                               |  |
|      |                                                                               |  |
|      |                                                                               |  |
|      | ancel Join a Meeting                                                          |  |
|      | Join a Meeting                                                                |  |
|      |                                                                               |  |
|      | Meeting ID                                                                    |  |
|      | Join with a personal link name                                                |  |
|      | iPad                                                                          |  |
|      | Join                                                                          |  |
|      | If you received an invitation link, tap on the link again to join the meeting |  |
|      |                                                                               |  |
| JOIN | N OPTIONS                                                                     |  |
| Do   | n't Connect To Audio                                                          |  |
| Tur  | rn Off My Video                                                               |  |
|      |                                                                               |  |
|      |                                                                               |  |
|      |                                                                               |  |
|      |                                                                               |  |
|      |                                                                               |  |
|      |                                                                               |  |
|      | Sign Up Sign In                                                               |  |