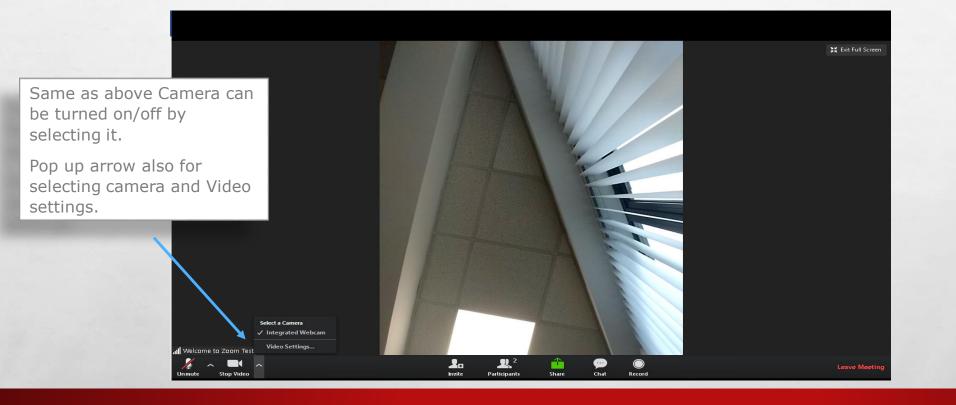

#### Select Pop Up Arrow

This Option is used to test speaker and microphone.

Or to select equipment options that are available.

(Area)

e.g Different Mics and Speakers.

AN ALL THE ALL

-

Audio has now been muted, as shown here with RED line through Mic Icon.