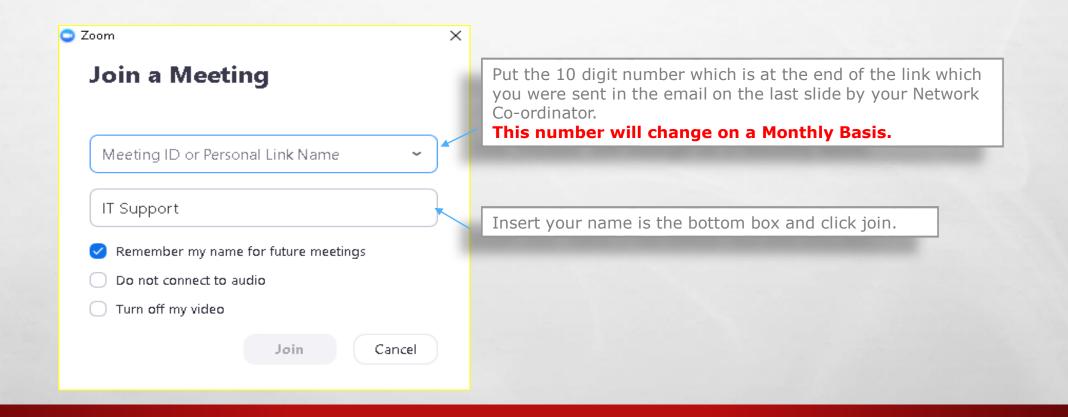

20

A St.

| Zoom Cloud Meetings | zoom                        | _ | × |   | Manual Connection's are also possible.<br>Just Launch your Zoom application.<br>Select 'Join a Meeting'. Put the 10<br>digit number which is at the end of<br>the link which you where sent in the<br>email on the last slide by your<br>Network<br>Co-ordinator.<br><b>This number will change on a</b> |
|---------------------|-----------------------------|---|---|---|----------------------------------------------------------------------------------------------------------------------------------------------------------------------------------------------------------------------------------------------------------------------------------------------------------|
|                     | Join a Meeting              |   |   | 1 | monthly basis.                                                                                                                                                                                                                                                                                           |
|                     | Sign In                     |   |   |   |                                                                                                                                                                                                                                                                                                          |
|                     |                             |   |   |   |                                                                                                                                                                                                                                                                                                          |
|                     |                             |   |   |   |                                                                                                                                                                                                                                                                                                          |
|                     | Version: 4.3.2 (46333.0128) |   |   |   |                                                                                                                                                                                                                                                                                                          |