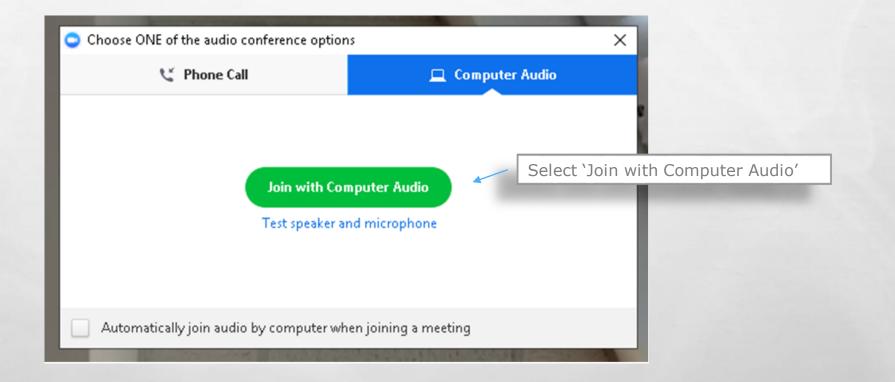

Select Join Audio

Symbol will change to Microphone Icon.

JII Welcome to Zoom Test

1

|   | sect a Microphone                     |
|---|---------------------------------------|
|   | Microphone (Realtek Audio)            |
|   | Jack Mic (Realtek Audio)              |
|   | Same as System                        |
| 5 | Hect a Speaker                        |
|   | DELL S2218H (Intel®) Display Audio)   |
| ï | Speakers / Headphones (Realtek Audio) |
|   | Same as System                        |
|   | Test Speaker & Microphone             |
|   | Switch to Phone Audio                 |
|   | Leave Computer Audio                  |
|   | Audio Setting                         |

#### Select Pop Up Arrow

This Option is used to test speaker and microphone.

Or to select equipment options that are available.

(Area)

e.g Different Mics and Speakers.

AN ALL THE ALL

-

Audio has now been muted, as shown here with RED line through Mic Icon.