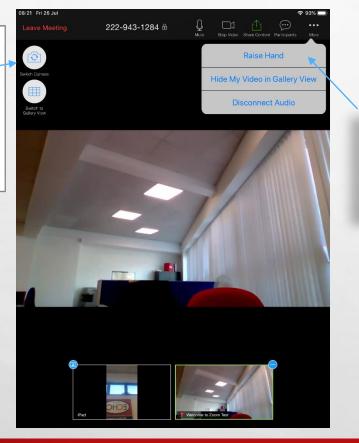

### **SOME SIMPLE CONTROL FUNCTION**

- Sear

Select Raise Hand This will put symbol on screen showing you wish to ask a question

1

Participants Symbol Allows you to chat individually or to everyone.

A. A.

tenal.