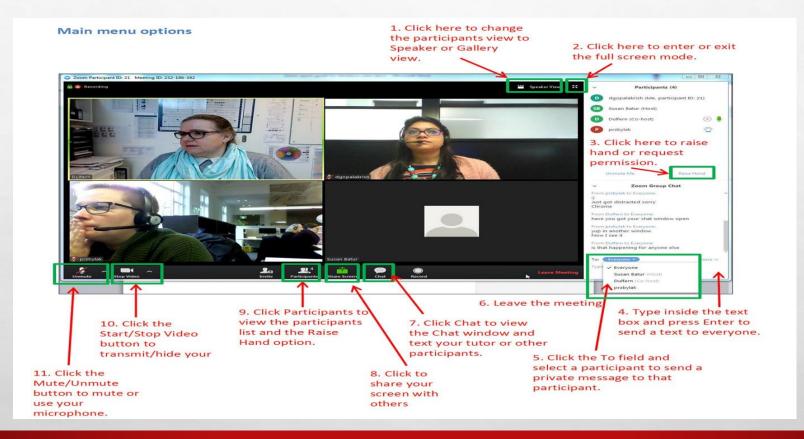

### **SOME SIMPLE CONTROL FUNCTION**

- Sear

Select Raise Hand This will put symbol on screen showing you wish to ask a question

1

Participants Symbol Allows you to chat individually or to everyone.

A. A.

tenal.

-

Participants Can Mute audio and turn Camera on and off Select icon you wish to control this will put a red line through it to turn it off select again to turn on

A St.